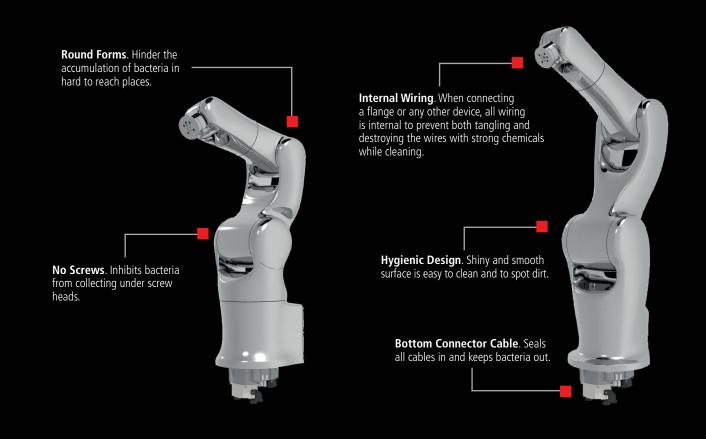

DENSO Robotics follows the needs of growing markets and presents functional, innovative and high-quality products.

The DENSO 6-axis **New VS H2O2 / UV Series** offers a sleek and futuristic design that is suitable specifically for a cleanroom environment. The New VS H2O2 / UV Series complies with sanitary standards such as IPA and UL. In addition, it is resistant to strong sterilization chemicals such as H2O2 spray and Ultra Violet light, it has a sanitary design and it is easy to maintain. All while preserving DENSO's fast, precise, compact and now highly resistant image.

#### **Features**

- Cleanroom ISO 5
- H1 Grease
- Certification: IPA & UL
- Mounting options: floor, ceiling, wall