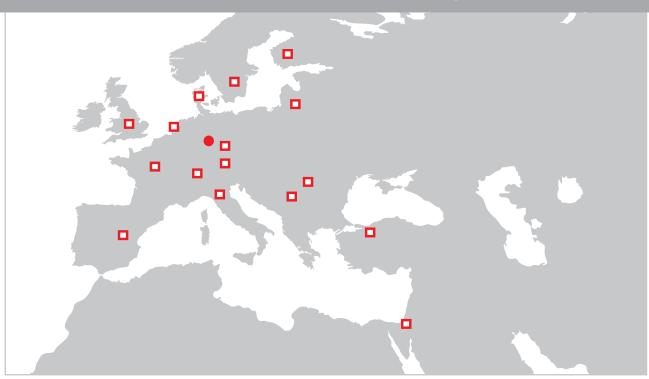

### www.densorobotics-europe.com

- Germany (Headquarters)
- □ Austria | Benelux | Czech Republic (covers Slovakia & Poland) | Denmark (covers Norway) | Finland | France | Israel | Italy | Lithuania (covers Latvia) Romania (covers Hungary) | Serbia (covers Slovenia, Croatia, Bosnia & Herzegovina, Montenegro, Macedonia & Bulgaria) | Spain | Sweden Switzerland | Turkey | United Kingdom (covers Ireland)

#### **Headquarters:**

DENSO Robotics Europe I DENSO EUROPE B.V. Waldeckerstr. 9, 64546 Moerfelden-Walldorf, Germany

- t: +49 (0) 6105 27 35 150 f: +49 (0) 6105 27 35 180
- @: info@densorobotics-europe.com (commercial information)
- @: support@densorobotics-europe.com (technical support)